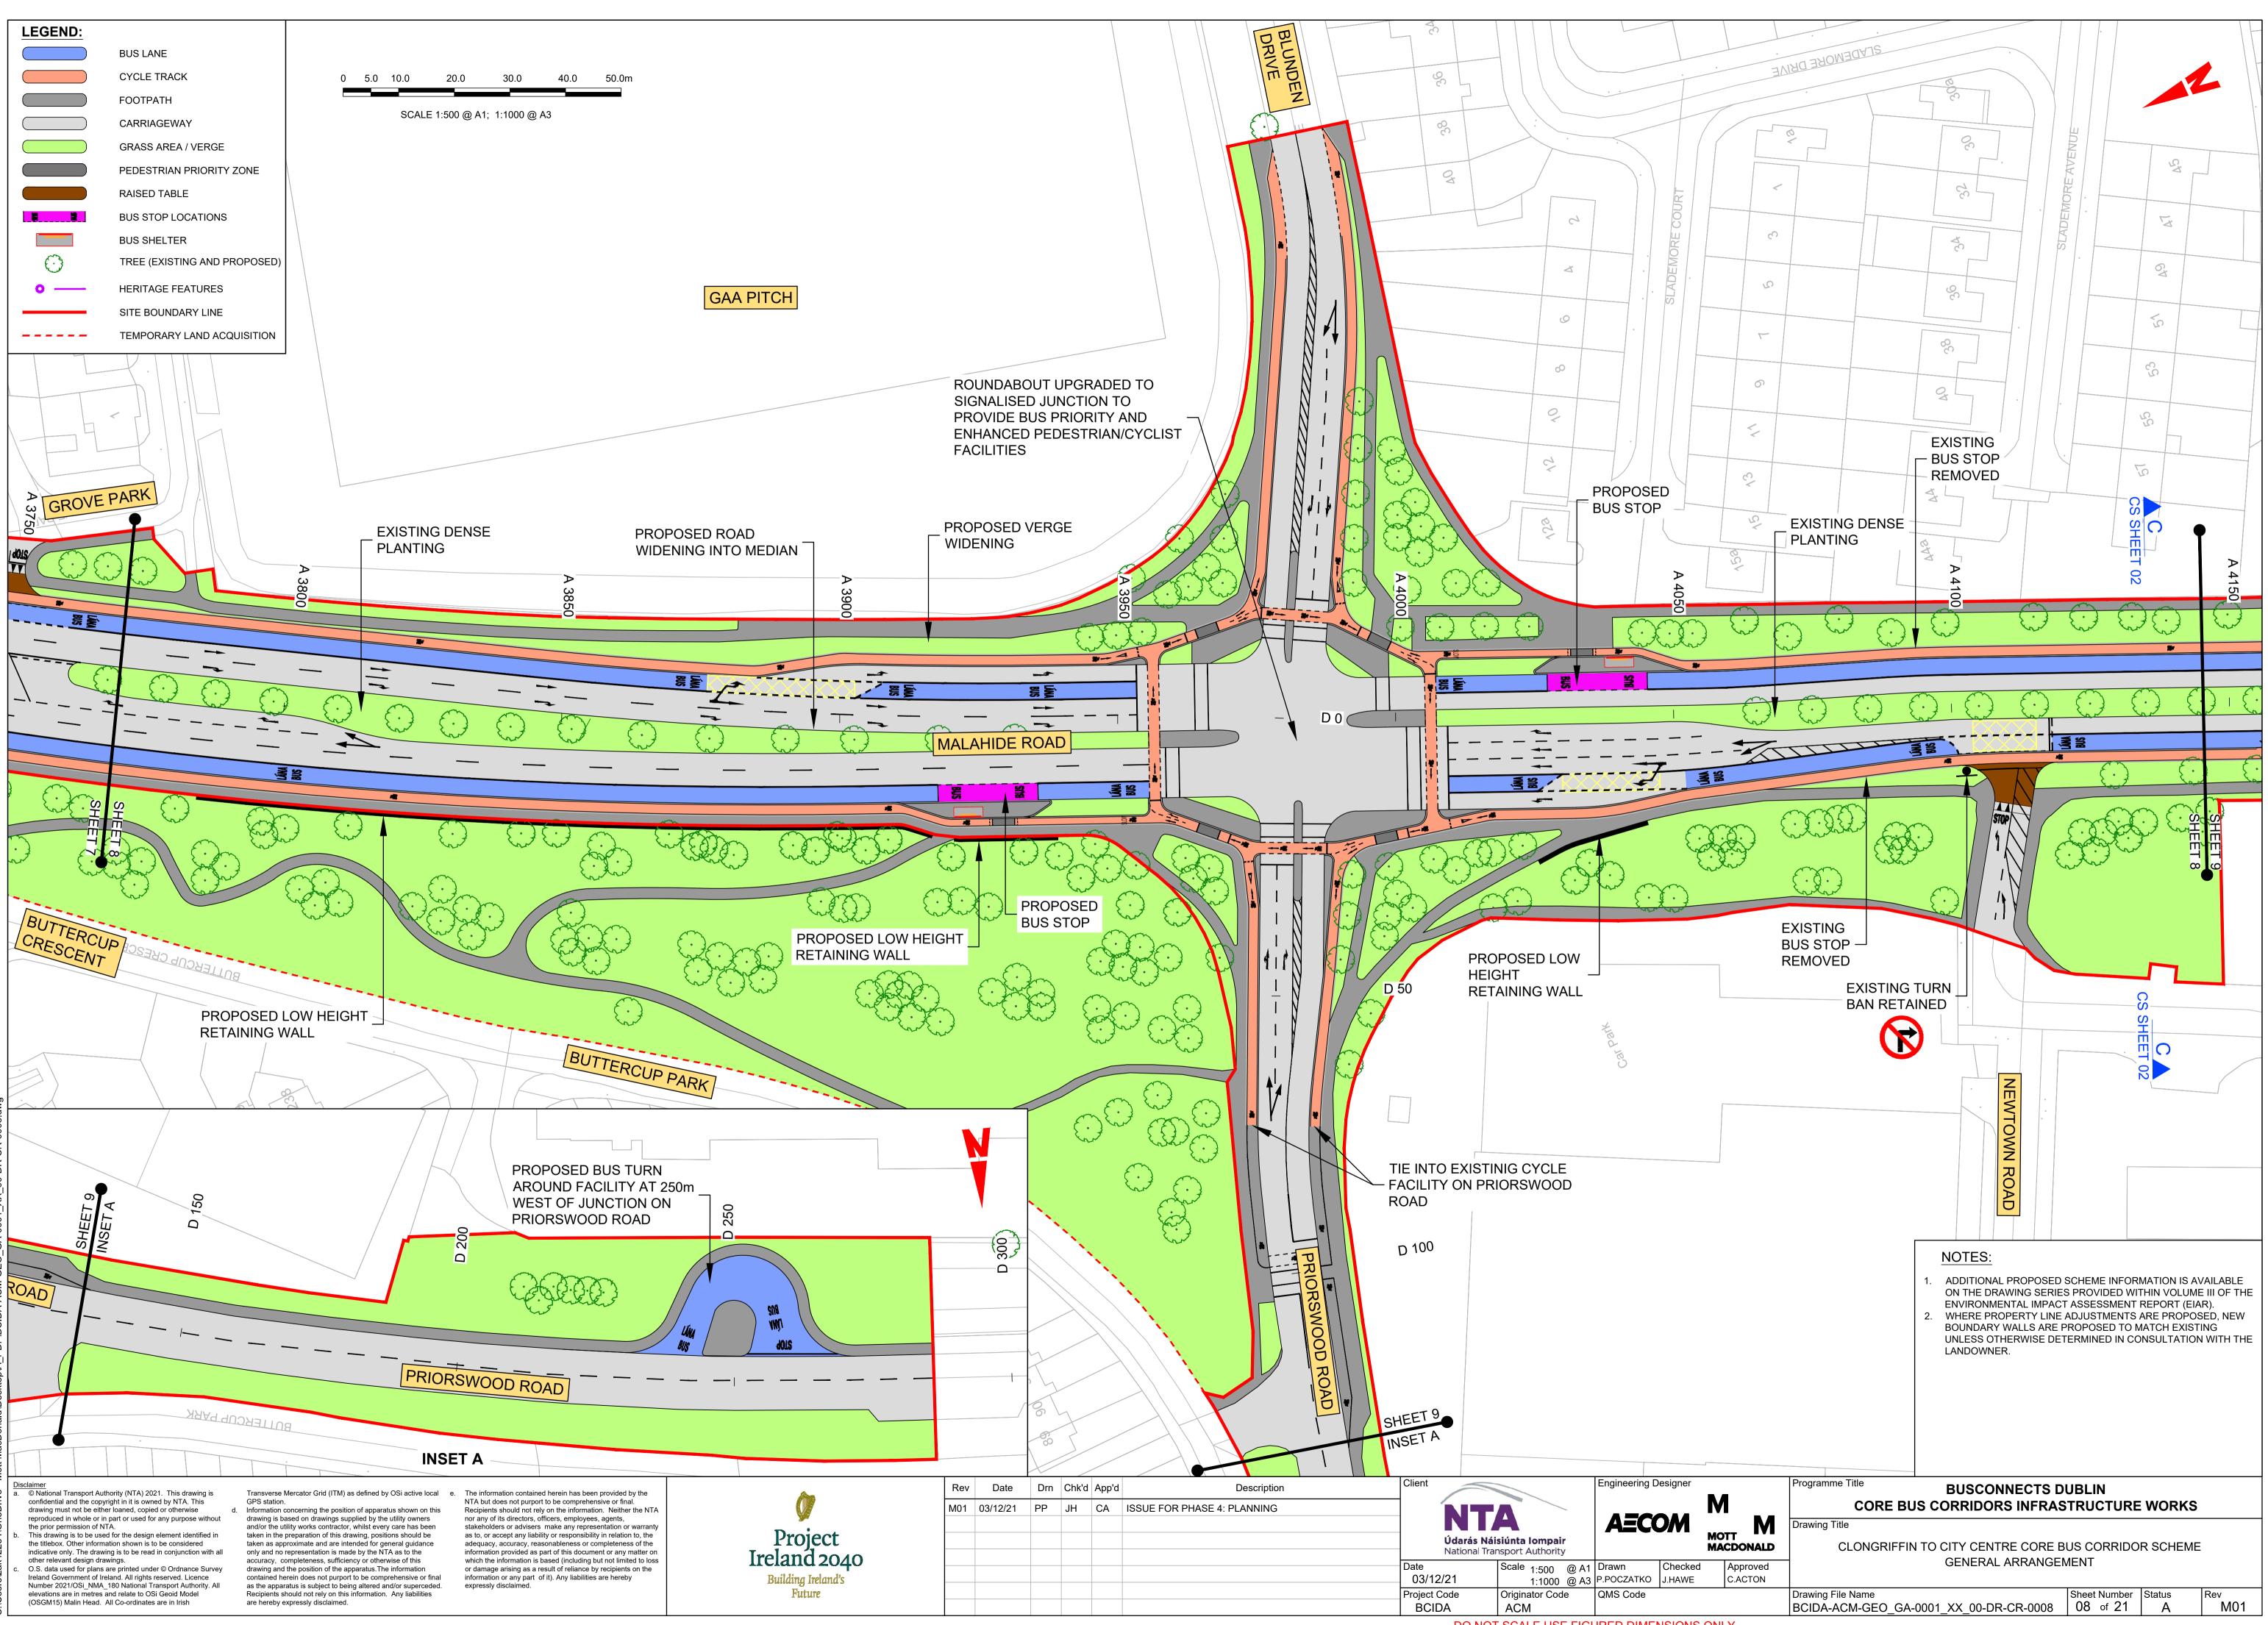

| )40 |
|-----|
| d's |

|                       | <b>siúnta lompai</b><br>hsport Authority |      |                     | <i>)</i>   V I    | MOT<br>MAC |  |
|-----------------------|------------------------------------------|------|---------------------|-------------------|------------|--|
| <br>Date<br>03/12/21  | Scale <u>1:500</u><br>1:1000             | W AI | Drawn<br>P.POCZATKO | Checked<br>J.HAWE | A<br>C     |  |
| Project Code<br>BCIDA | Originator Cod<br>ACM                    | le   | QMS Code            |                   |            |  |
|                       |                                          |      | ·                   |                   |            |  |