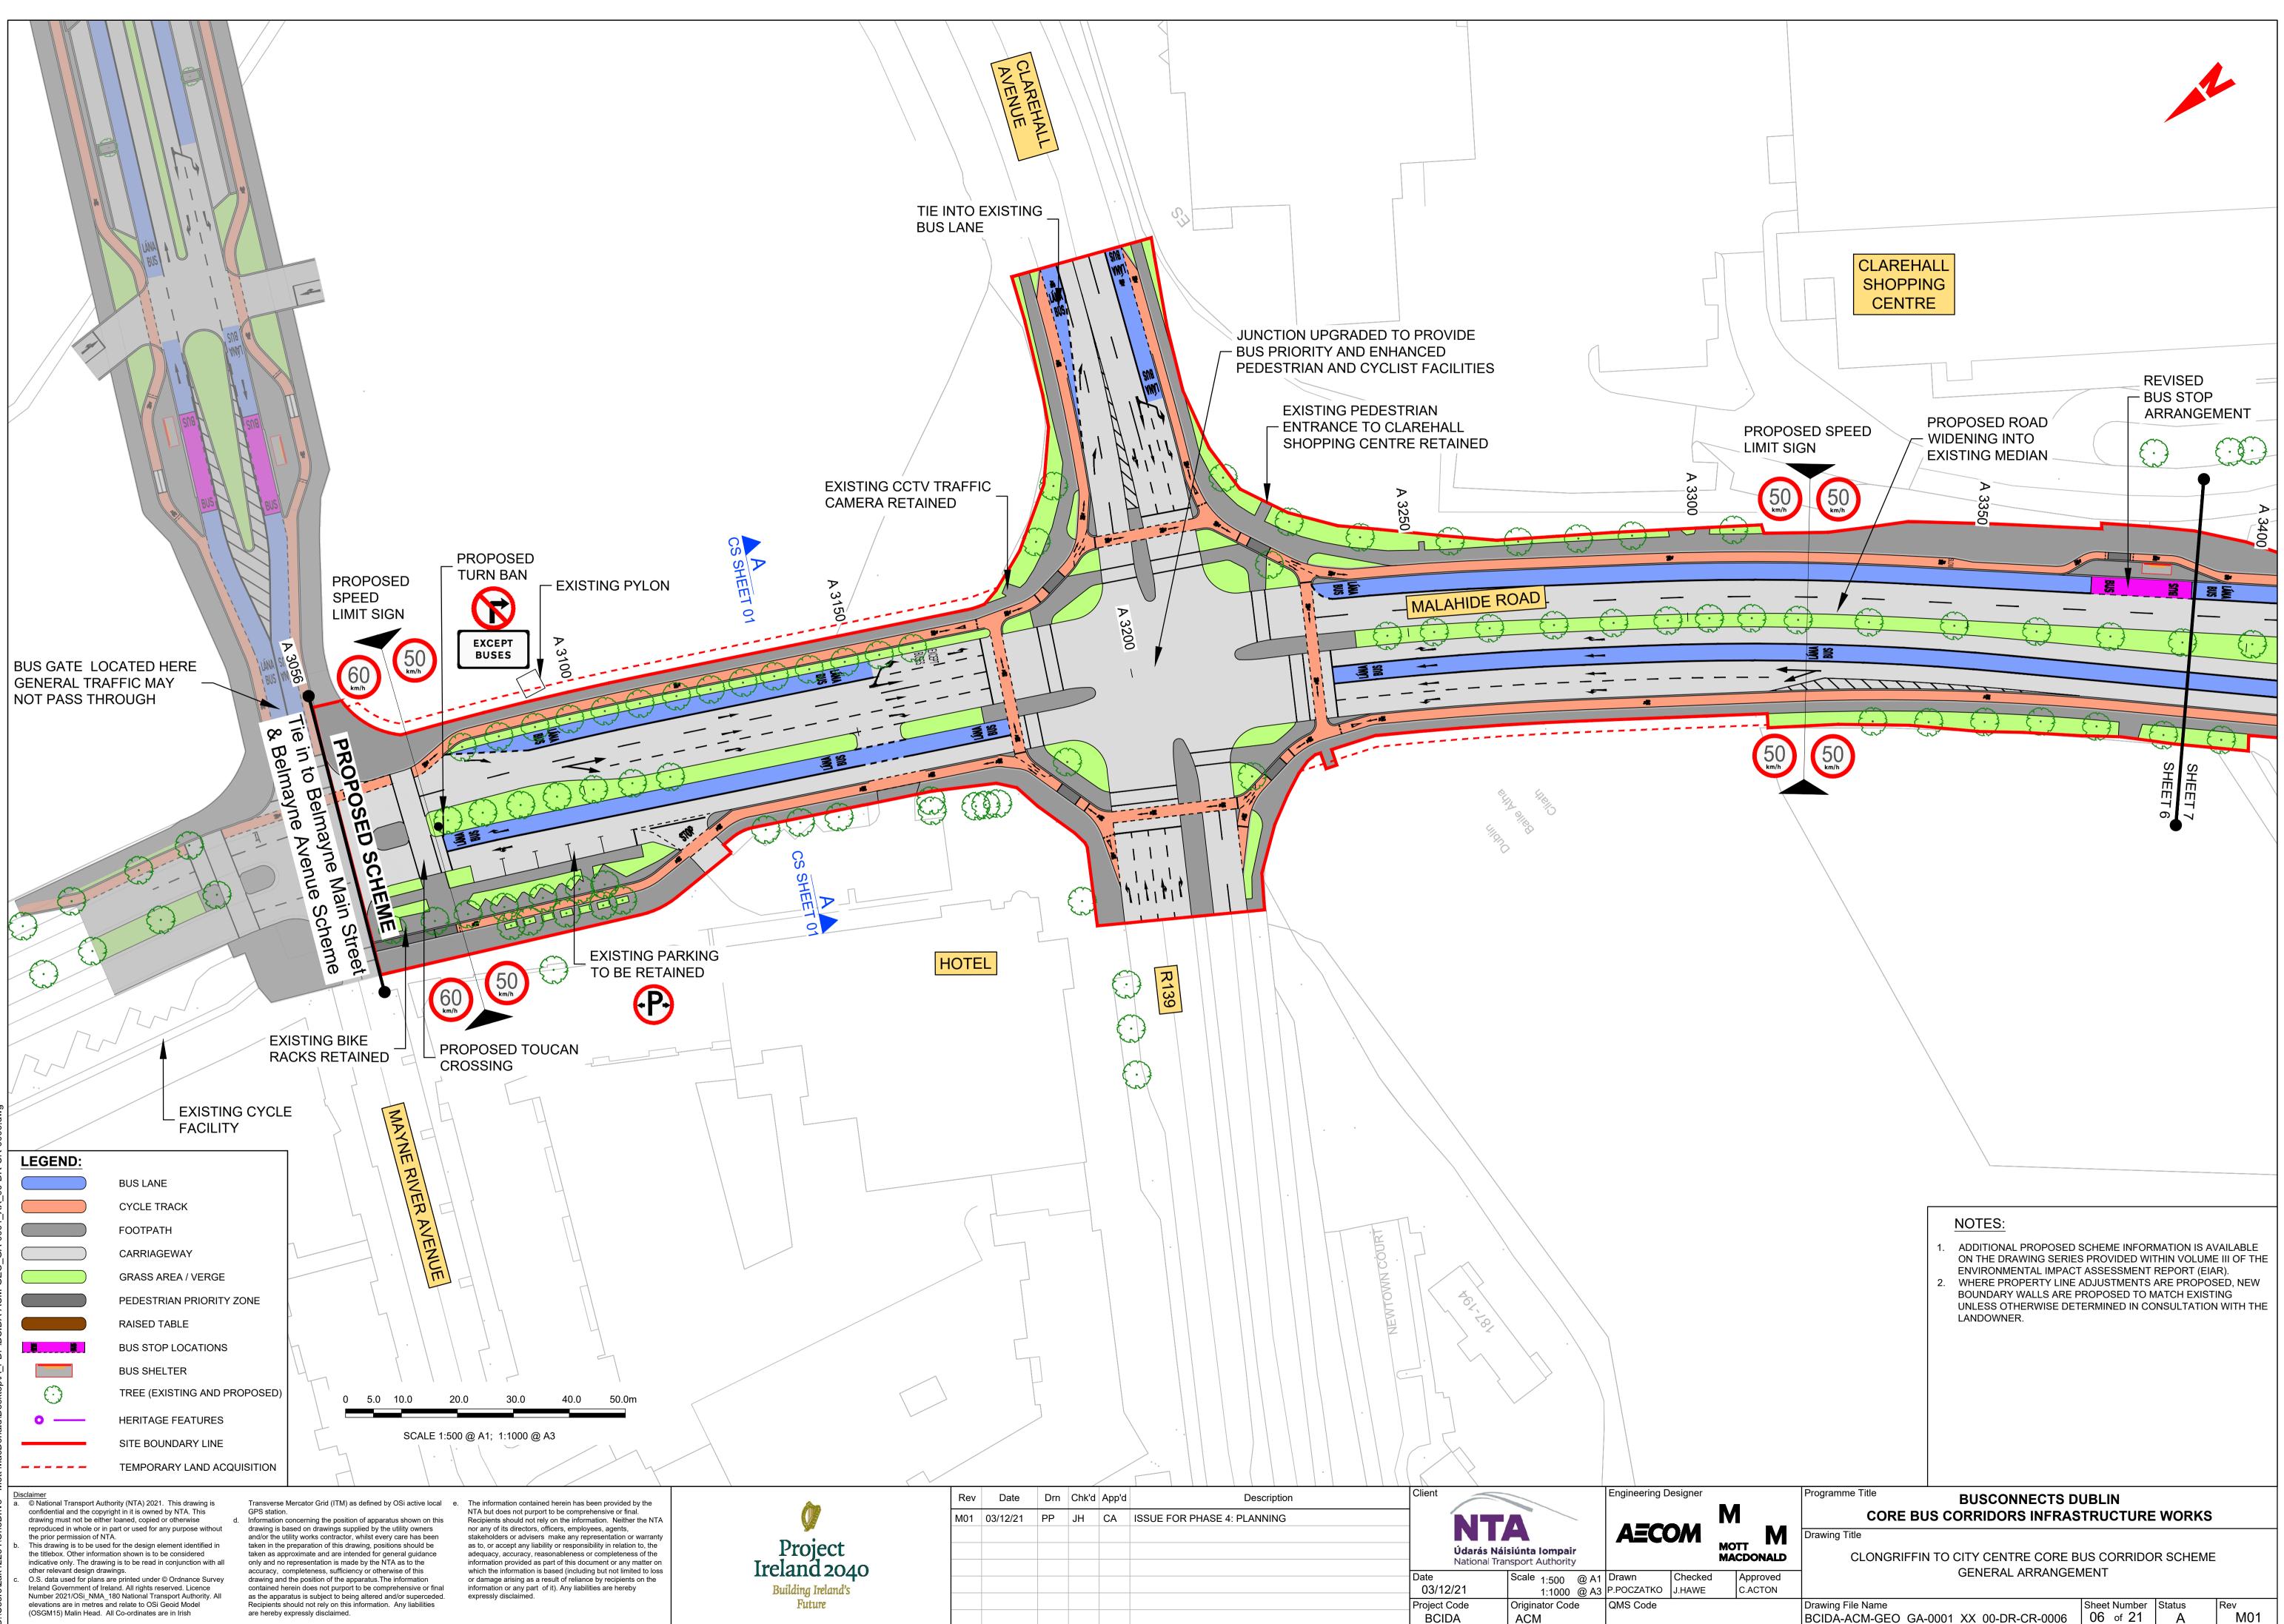

(OSGM15) Malin Head. All Co-ordinates are in Irish

Recipients should not rely on this information. Any liabilities

are hereby expressly disclaimed.

| PROPOSED PROFOSED PROF<br>DUCT STREET<br>VIA ST BRENDAN'S AVENUE<br>DUCTANED<br>CROSSING<br>CROSSING<br>CROSSING<br>CROSSING<br>CROSSING<br>CROSSING<br>CROSSING<br>CROSSING<br>CROSSING<br>CROSSING<br>CROSSING<br>CROSSING<br>CROSSING<br>CROSSING<br>CROSSING<br>CROSSING<br>CROSSING<br>CROSSING<br>CROSSING<br>CROSSING<br>CROSSING<br>CROSSING<br>CROSSING<br>CROSSING<br>CROSSING<br>CROSSING<br>CROSSING<br>CROSSING<br>CROSSING<br>CROSSING<br>CROSSING<br>CROSSING<br>CROSSING<br>CROSSING<br>CROSSING<br>CROSSING<br>CROSSING<br>CROSSING<br>CROSSING<br>CROSSING<br>CROSSING<br>CROSSING<br>CROSSING<br>CROSSING<br>CROSSING<br>CROSSING<br>CROSSING<br>CROSSING<br>CROSSING<br>CROSSING<br>CROSSING<br>CROSSING<br>CROSSING<br>CROSSING<br>CROSSING<br>CROSSING<br>CROSSING<br>CROSSING<br>CROSSING<br>CROSSING<br>CROSSING<br>CROSSING<br>CROSSING<br>CROSSING<br>CROSSING<br>CROSSING<br>CROSSING<br>CROSSING<br>CROSSING<br>CROSSING<br>CROSSING<br>CROSSING<br>CROSSING<br>CROSSING<br>CROSSING<br>CROSSING<br>CROSSING<br>CROSSING<br>CROSSING<br>CROSSING<br>CROSSING<br>CROSSING<br>CROSSING<br>CROSSING<br>CROSSING<br>CROSSING<br>CROSSING<br>CROSSING<br>CROSSING<br>CROSSING<br>CROSSING<br>CROSSING<br>CROSSING<br>CROSSING<br>CROSSING<br>CROSSING<br>CROSSING<br>CROSSING<br>CROSSING<br>CROSSING<br>CROSSING<br>CROSSING<br>CROSSING<br>CROSSING<br>CROSSING<br>CROSSING<br>CROSSING<br>CROSSING<br>CROSSING<br>CROSSING<br>CROSSING<br>CROSSING<br>CROSSING<br>CROSSING<br>CROSSING<br>CROSSING<br>CROSSING<br>CROSSING<br>CROSSING<br>CROSSING<br>CROSSING<br>CROSSING<br>CROSSING<br>CROSSING<br>CROSSING<br>CROSSING<br>CROSSING<br>CROSSING<br>CROSSING<br>CROSSING<br>CROSSING<br>CROSSING<br>CROSSING<br>CROSSING<br>CROSSING<br>CROSSING<br>CROSSING<br>CROSSING<br>CROSSING<br>CROSSING<br>CROSSING<br>CROSSING<br>CROSSING<br>CROSSING<br>CROSSING<br>CROSSING<br>CROSSING<br>CROSSING<br>CROSSING<br>CROSSING<br>CROSSING<br>CROSSING<br>CROSSING<br>CROSSING<br>CROSSING<br>CROSSING<br>CROSSING<br>CROSSING<br>CROSSING<br>CROSSING<br>CROSSING<br>CROSSING<br>CROSSING<br>CROSSING<br>CROSSING<br>CROSSING<br>CROSSING<br>CROSSING<br>CROSSING<br>CROSSING<br>CROSSING<br>CROSSING<br>CROSSING<br>CROSSING<br>CROSSING<br>CROSSING<br>CROSSING<br>CROSSING<br>CROSSING<br>CROSSING<br>CROSSING<br>CROSSING<br>CROSSING<br>CROSSING<br>CROSSING<br>CROSSING<br>CROSSING<br>CROSSING<br>CROSSING<br>CROSSING<br>CROSSING<br>CROSSING<br>CROSSING<br>CROSSING<br>CROSSING<br>CROSSING<br>CROSSING<br>CROSSING<br>CROSSING<br>CROSSING<br>CROSSING<br>CROSSING<br>CROSSING<br>CROSSING<br>CROSSING<br>CROSSING<br>CROSSING<br>CROSSING<br>CROSSING<br>CRO                                                                                                                                         | . E DRIVE                     |                      |           |                                       |          | BOAN                       |
|-----------------------------------------------------------------------------------------------------------------------------------------------------------------------------------------------------------------------------------------------------------------------------------------------------------------------------------------------------------------------------------------------------------------------------------------------------------------------------------------------------------------------------------------------------------------------------------------------------------------------------------------------------------------------------------------------------------------------------------------------------------------------------------------------------------------------------------------------------------------------------------------------------------------------------------------------------------------------------------------------------------------------------------------------------------------------------------------------------------------------------------------------------------------------------------------------------------------------------------------------------------------------------------------------------------------------------------------------------------------------------------------------------------------------------------------------------------------------------------------------------------------------------------------------------------------------------------------------------------------------------------------------------------------------------------------------------------------------------------------------------------------------------------------------------------------------------------------------------------------------------------------------------------------------------------------------------------------------------------------------------------------------------------------------------------------------------------------------------------------------------------------------------------------------------------------------------------------------------------------------------------------------------------------------------------------------------------------------------------------------------------------------------------------------------------------------------------------------------------------------------------------------------------------------------------------------------------------------------------------------------------------------------------------------------------------------------------------------------------------------------------------------------------------------------------------------------------------|-------------------------------|----------------------|-----------|---------------------------------------|----------|----------------------------|
| VICE STREET<br>VIA ST BRENDANS AVENUE<br>CROSSING<br>CROSSING<br>WMAANDE ROAD<br>STOP<br>EXISTING<br>STOP<br>CROSSING<br>CROSSING<br>CROSSING<br>CROSSING<br>CROSSING<br>CROSSING<br>CROSSING<br>CROSSING<br>CROSSING<br>CROSSING<br>CROSSING<br>CROSSING<br>CROSSING<br>CROSSING<br>CROSSING<br>CROSSING<br>CROSSING<br>CROSSING<br>CROSSING<br>CROSSING<br>CROSSING<br>CROSSING<br>CROSSING<br>CROSSING<br>CROSSING<br>CROSSING<br>CROSSING<br>CROSSING<br>CROSSING<br>CROSSING<br>CROSSING<br>CROSSING<br>CROSSING<br>CROSSING<br>CROSSING<br>CROSSING<br>CROSSING<br>CROSSING<br>CROSSING<br>CROSSING<br>CROSSING<br>CROSSING<br>CROSSING<br>CROSSING<br>CROSSING<br>CROSSING<br>CROSSING<br>CROSSING<br>CROSSING<br>CROSSING<br>CROSSING<br>CROSSING<br>CROSSING<br>CROSSING<br>CROSSING<br>CROSSING<br>CROSSING<br>CROSSING<br>CROSSING<br>CROSSING<br>CROSSING<br>CROSSING<br>CROSSING<br>CROSSING<br>CROSSING<br>CROSSING<br>CROSSING<br>CROSSING<br>CROSSING<br>CROSSING<br>CROSSING<br>CROSSING<br>CROSSING<br>CROSSING<br>CROSSING<br>CROSSING<br>CROSSING<br>CROSSING<br>CROSSING<br>CROSSING<br>CROSSING<br>CROSSING<br>CROSSING<br>CROSSING<br>CROSSING<br>CROSSING<br>CROSSING<br>CROSSING<br>CROSSING<br>CROSSING<br>CROSSING<br>CROSSING<br>CROSSING<br>CROSSING<br>CROSSING<br>CROSSING<br>CROSSING<br>CROSSING<br>CROSSING<br>CROSSING<br>CROSSING<br>CROSSING<br>CROSSING<br>CROSSING<br>CROSSING<br>CROSSING<br>CROSSING<br>CROSSING<br>CROSSING<br>CROSSING<br>CROSSING<br>CROSSING<br>CROSSING<br>CROSSING<br>CROSSING<br>CROSSING<br>CROSSING<br>CROSSING<br>CROSSING<br>CROSSING<br>CROSSING<br>CROSSING<br>CROSSING<br>CROSSING<br>CROSSING<br>CROSSING<br>CROSSING<br>CROSSING<br>CROSSING<br>CROSSING<br>CROSSING<br>CROSSING<br>CROSSING<br>CROSSING<br>CROSSING<br>CROSSING<br>CROSSING<br>CROSSING<br>CROSSING<br>CROSSING<br>CROSSING<br>CROSSING<br>CROSSING<br>CROSSING<br>CROSSING<br>CROSSING<br>CROSSING<br>CROSSING<br>CROSSING<br>CROSSING<br>CROSSING<br>CROSSING<br>CROSSING<br>CROSSING<br>CROSSING<br>CROSSING<br>CROSSING<br>CROSSING<br>CROSSING<br>CROSSING<br>CROSSING<br>CROSSING<br>CROSSING<br>CROSSING<br>CROSSING<br>CROSSING<br>CROSSING<br>CROSSING<br>CROSSING<br>CROSSING<br>CROSSING<br>CROSSING<br>CROSSING<br>CROSSING<br>CROSSING<br>CROSSING<br>CROSSING<br>CROSSING<br>CROSSING<br>CROSSING<br>CROSSING<br>CROSSING<br>CROSSING<br>CROSSING<br>CROSSING<br>CROSSING<br>CROSSING<br>CROSSING<br>CROSSING<br>CROSSING<br>CROSSING<br>CROSSING<br>CROSSING<br>CROSSING<br>CROSSING<br>CROSSING<br>CROSSING<br>CROSSING<br>CROSSING<br>CROSSING<br>CROSSING<br>CROSSING<br>CROSSING<br>CROSSING<br>CROSSING<br>CROSSING<br>CROSSING<br>CROSSING<br>CROSSING<br>CROSSING<br>CROSSING<br>CROSSING<br>CROSSING<br>CROSSING<br>CROSSING<br>CROSSING<br>CROSSING<br>CROSSING       |                               | XHARE PARK           |           |                                       |          | 1 2 2                      |
| PROPOSED<br>TURN LANGE<br>RETAINED<br>CROSSING<br>SISTING<br>CROSSING<br>SISTING<br>SISTING<br>TAINED<br>CROSSING<br>CROSSING<br>CROSSING<br>CROSSING<br>CROSSING<br>CROSSING<br>CROSSING<br>CROSSING<br>CROSSING<br>CROSSING<br>CROSSING<br>CROSSING<br>CROSSING<br>CROSSING<br>CROSSING<br>CROSSING<br>CROSSING<br>CROSSING<br>CROSSING<br>CROSSING<br>CROSSING<br>CROSSING<br>CROSSING<br>CROSSING<br>CROSSING<br>CROSSING<br>CROSSING<br>CROSSING<br>CROSSING<br>CROSSING<br>CROSSING<br>CROSSING<br>CROSSING<br>CROSSING<br>CROSSING<br>CROSSING<br>CROSSING<br>CROSSING<br>CROSSING<br>CROSSING<br>CROSSING<br>CROSSING<br>CROSSING<br>CROSSING<br>CROSSING<br>CROSSING<br>CROSSING<br>CROSSING<br>CROSSING<br>CROSSING<br>CROSSING<br>CROSSING<br>CROSSING<br>CROSSING<br>CROSSING<br>CROSSING<br>CROSSING<br>CROSSING<br>CROSSING<br>CROSSING<br>CROSSING<br>CROSSING<br>CROSSING<br>CROSSING<br>CROSSING<br>CROSSING<br>CROSSING<br>CROSSING<br>CROSSING<br>CROSSING<br>CROSSING<br>CROSSING<br>CROSSING<br>CROSSING<br>CROSSING<br>CROSSING<br>CROSSING<br>CROSSING<br>CROSSING<br>CROSSING<br>CROSSING<br>CROSSING<br>CROSSING<br>CROSSING<br>CROSSING<br>CROSSING<br>CROSSING<br>CROSSING<br>CROSSING<br>CROSSING<br>CROSSING<br>CROSSING<br>CROSSING<br>CROSSING<br>CROSSING<br>CROSSING<br>CROSSING<br>CROSSING<br>CROSSING<br>CROSSING<br>CROSSING<br>CROSSING<br>CROSSING<br>CROSSING<br>CROSSING<br>CROSSING<br>CROSSING<br>CROSSING<br>CROSSING<br>CROSSING<br>CROSSING<br>CROSSING<br>CROSSING<br>CROSSING<br>CROSSING<br>CROSSING<br>CROSSING<br>CROSSING<br>CROSSING<br>CROSSING<br>CROSSING<br>CROSSING<br>CROSSING<br>CROSSING<br>CROSSING<br>CROSSING<br>CROSSING<br>CROSSING<br>CROSSING<br>CROSSING<br>CROSSING<br>CROSSING<br>CROSSING<br>CROSSING<br>CROSSING<br>CROSSING<br>CROSSING<br>CROSSING<br>CROSSING<br>CROSSING<br>CROSSING<br>CROSSING<br>CROSSING<br>CROSSING<br>CROSSING<br>CROSSING<br>CROSSING<br>CROSSING<br>CROSSING<br>CROSSING<br>CROSSING<br>CROSSING<br>CROSSING<br>CROSSING<br>CROSSING<br>CROSSING<br>CROSSING<br>CROSSING<br>CROSSING<br>CROSSING<br>CROSSING<br>CROSSING<br>CROSSING<br>CROSSING<br>CROSSING<br>CROSSING<br>CROSSING<br>CROSSING<br>CROSSING<br>CROSSING<br>CROSSING<br>CROSSING<br>CROSSING<br>CROSSING<br>CROSSING<br>CROSSING<br>CROSSING<br>CROSSING<br>CROSSING<br>CROSSING<br>CROSSING<br>CROSSING<br>CROSSING<br>CROSSING<br>CROSSING<br>CROSSING<br>CROSSING<br>CROSSING<br>CROSSING<br>CROSSING<br>CROSSING<br>CROSSING<br>CROSSING<br>CROSSING<br>CROSSING<br>CROSSING<br>CROSSING<br>CROSSING<br>CROSSING<br>CROSSING<br>CROSSING<br>CROSSING<br>CROSSING<br>CROSSING<br>CROSSING<br>CROSSING<br>CROSSING<br>CROSSING<br>CROSSING<br>CROSSING<br>CROSSING<br>CROSSING<br>CROSSING<br>CROSSING<br>CROSSING<br>CROSSING<br>CROSSING<br>CROSSING<br>CROSSI |                               | 22 22 2              |           |                                       |          |                            |
| PROPOSED<br>DUET STREET<br>CYCLE TREATMENT<br>VA ST RENDANS AVENUE<br>PROPOSED<br>RETAINED<br>RETAINED<br>RETAINED<br>RETAINED<br>RETAINED<br>RETAINED<br>RETAINED<br>RETAINED<br>RETAINED<br>RETAINED<br>RETAINED<br>RETAINED<br>RETAINED<br>RETAINED<br>RETAINED<br>RETAINED<br>RETAINED<br>RETAINED<br>RETAINED<br>RETAINED<br>RETAINED<br>RETAINED<br>RETAINED<br>RETAINED<br>RETAINED<br>RETAINED<br>RETAINED<br>RETAINED<br>RETAINED<br>RETAINED<br>RETAINED<br>RETAINED<br>RETAINED<br>RETAINED<br>RETAINED<br>RETAINED<br>RETAINED<br>RETAINED<br>RETAINED<br>RETAINED<br>RETAINED<br>RETAINED<br>RETAINED<br>RETAINED<br>RETAINED<br>RETAINED<br>RETAINED<br>RETAINED<br>RETAINED<br>RETAINED<br>RETAINED<br>RETAINED<br>RETAINED<br>RETAINED<br>RETAINED<br>RETAINED<br>RETAINED<br>RETAINED<br>RETAINED<br>RETAINED<br>RETAINED<br>RETAINED<br>RETAINED<br>RETAINED<br>RETAINED<br>RETAINED<br>RETAINED<br>RETAINED<br>RETAINED<br>RETAINED<br>RETAINED<br>RETAINED<br>RETAINED<br>RETAINED<br>RETAINED<br>RETAINED<br>RETAINED<br>RETAINED<br>RETAINED<br>RETAINED<br>RETAINED<br>RETAINED<br>RETAINED<br>RETAINED<br>RETAINED<br>RETAINED<br>RETAINED<br>RETAINED<br>RETAINED<br>RETAINED<br>RETAINED<br>RETAINED<br>RETAINED<br>RETAINED<br>RETAINED<br>RETAINED<br>RETAINED<br>RETAINED<br>RETAINED<br>RETAINED<br>RETAINED<br>RETAINED<br>RETAINED<br>RETAINED<br>RETAINED<br>RETAINED<br>RETAINED<br>RETAINED<br>RETAINED<br>RETAINED<br>RETAINED<br>RETAINED<br>RETAINED<br>RETAINED<br>RETAINED<br>RETAINED<br>RETAINED<br>RETAINED<br>RETAINED<br>RETAINED<br>RETAINED<br>RETAINED<br>RETAINED<br>RETAINED<br>RETAINED<br>RETAINED<br>RETAINED<br>RETAINED<br>RETAINED<br>RETAINED<br>RETAINED<br>RETAINED<br>RETAINED<br>RETAINED<br>RETAINED<br>RETAINED<br>RETAINED<br>RETAINED<br>RETAINED<br>RETAINED<br>RETAINED<br>RETAINED<br>RETAINED<br>RETAINED<br>RETAINED<br>RETAINED<br>RETAINED<br>RETAINED<br>RETAINED<br>RETAINED<br>RETAINED<br>RETAINED<br>RETAINED<br>RETAINED<br>RETAINED<br>RETAINED<br>RETAINED<br>RETAINED<br>RETAINED<br>RETAINED<br>RETAINED<br>RETAINED<br>RETAINED<br>RETAINED<br>RETAINED<br>RETAINED<br>RETAINED<br>RETAINED<br>RETAINED<br>RETAINED<br>RETAINED<br>RETAINED<br>RETAINED<br>RETAINED<br>RETAINED<br>RETAINED<br>RETAINED<br>RETAINED<br>RETAINED<br>RETAINED<br>RETAINED<br>RETAINED<br>RETAINED<br>RETAINED<br>RETAINED<br>RETAINED<br>RETAINED<br>RETAINED<br>RETAINED<br>RETAINED<br>RETAINED<br>RETAINED<br>RETAINED<br>RETAINED<br>RETAINED<br>RETAINED<br>RETAINED<br>RETA                                                                                                                                                                                                                                                                                      |                               |                      |           |                                       |          |                            |
| PROPOSED<br>TOUCAN<br>CROSSING<br>NALAHIDE ROAD<br>NALAHIDE ROAD                                                                                                                                                                                                                                                                                                                                                                                                                                                                                                                                                                                                                                                                                                                                                                                                                                                                                                                                                                                                                                                                                                                                                                                                                                                                                                                                                                                                                                                                                                                                                                                                                                                                                                                                                                                                                                                                                                                                                                                                                                                                                                                                                                                                                                                                                                                                                                                                                                                                                                                                                                                                                                                                                                                                                                        | KISTING<br>JS STOP<br>ETAINED |                      |           | YIZI                                  |          | RETAINED                   |
| PROPOSED<br>TOUCAN<br>CROSSING                                                                                                                                                                                                                                                                                                                                                                                                                                                                                                                                                                                                                                                                                                                                                                                                                                                                                                                                                                                                                                                                                                                                                                                                                                                                                                                                                                                                                                                                                                                                                                                                                                                                                                                                                                                                                                                                                                                                                                                                                                                                                                                                                                                                                                                                                                                                                                                                                                                                                                                                                                                                                                                                                                                                                                                                          |                               | 1 Contract           | HIDE ROAD |                                       |          |                            |
| QUIET STREET<br>CYCLE TREATMENT<br>VIA ST BRENDAN'S AVENUE<br>VIA ST BRENDAN'S AVENUE                                                                                                                                                                                                                                                                                                                                                                                                                                                                                                                                                                                                                                                                                                                                                                                                                                                                                                                                                                                                                                                                                                                                                                                                                                                                                                                                                                                                                                                                                                                                                                                                                                                                                                                                                                                                                                                                                                                                                                                                                                                                                                                                                                                                                                                                                                                                                                                                                                                                                                                                                                                                                                                                                                                                                   | TOUCAN<br>CROSSING            | BUS STOP<br>RETAINED | 27 A 5850 |                                       |          |                            |
|                                                                                                                                                                                                                                                                                                                                                                                                                                                                                                                                                                                                                                                                                                                                                                                                                                                                                                                                                                                                                                                                                                                                                                                                                                                                                                                                                                                                                                                                                                                                                                                                                                                                                                                                                                                                                                                                                                                                                                                                                                                                                                                                                                                                                                                                                                                                                                                                                                                                                                                                                                                                                                                                                                                                                                                                                                         | E                             |                      |           | YCLE TREATMENT<br>A ST BRENDAN'S AVEN | JUE 10 X | PROPOSED RIGH<br>TURN LANE |

|  |  |                       | <b>siúnta lompai</b><br>hsport Authority |          | AECC     | JM                | MOTI<br>MACE |
|--|--|-----------------------|------------------------------------------|----------|----------|-------------------|--------------|
|  |  | Date<br>03/12/21      | Scale 1:500<br>1:1000                    | <u> </u> |          | Checked<br>J.HAWE | A<br>C.      |
|  |  | Project Code<br>BCIDA | Originator Cod<br>ACM                    | e        | QMS Code |                   |              |
|  |  |                       |                                          |          |          |                   |              |