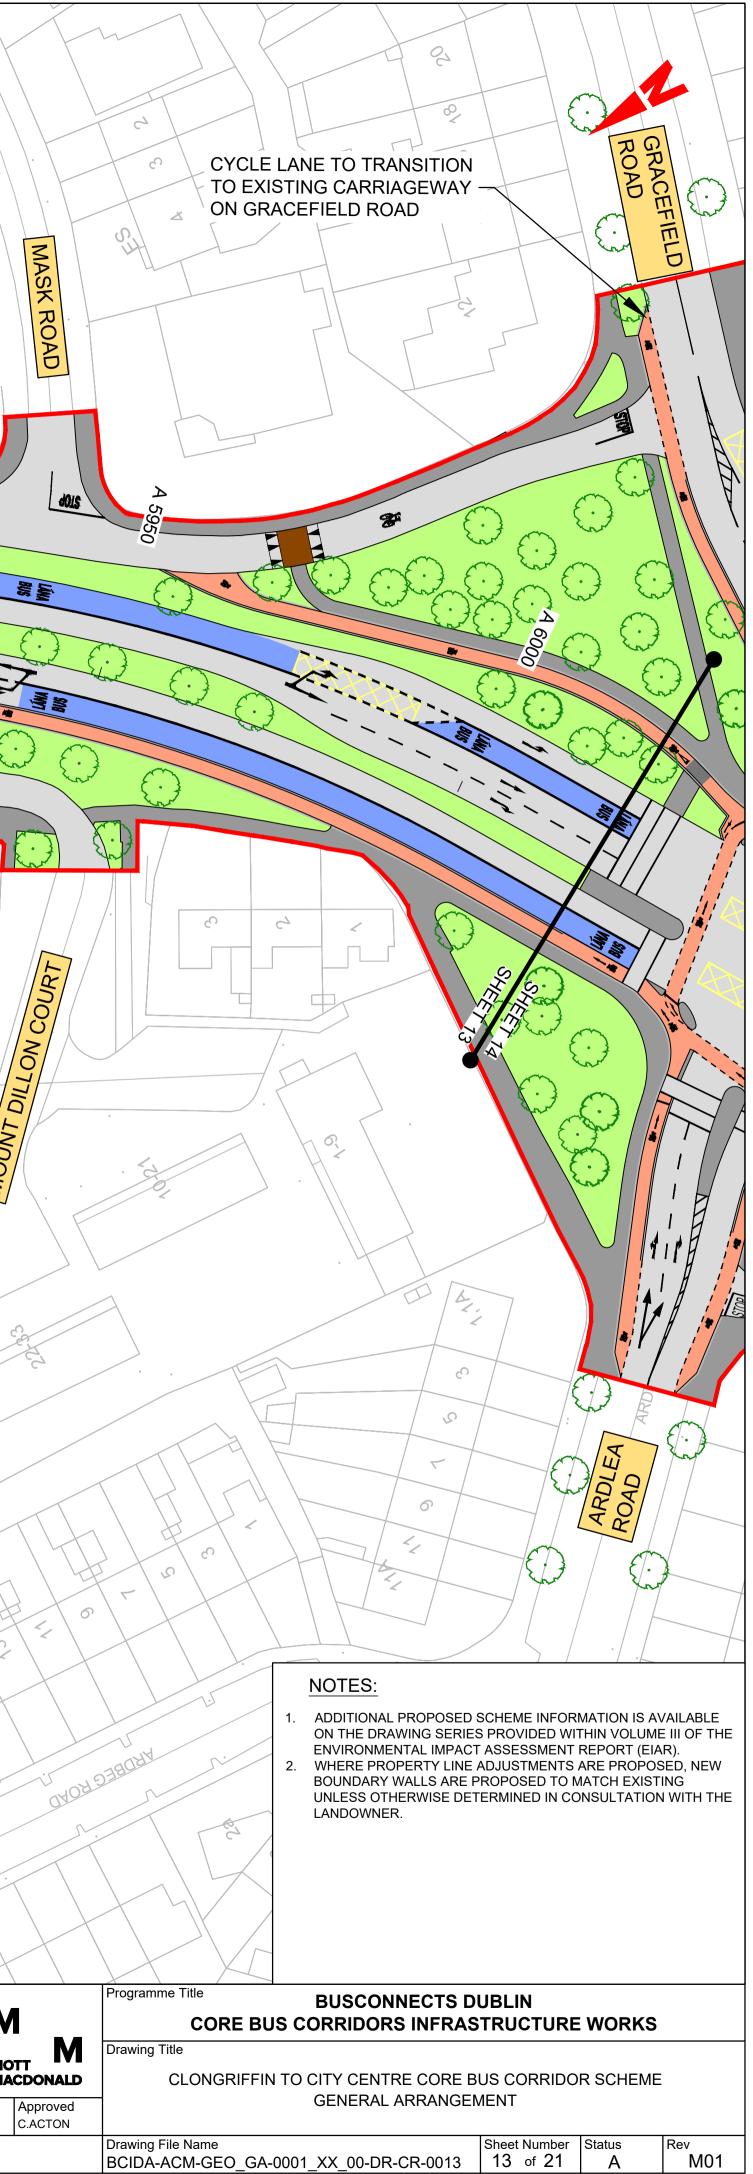

## General Arrangement

# **BUSCONNECTS DUBLIN CORE BUS CORRIDORS INFRASTRUCTURE WORKS**

## **CLONGRIFFIN TO CITY CENTRE CORE BUS CORRIDOR SCHEME**