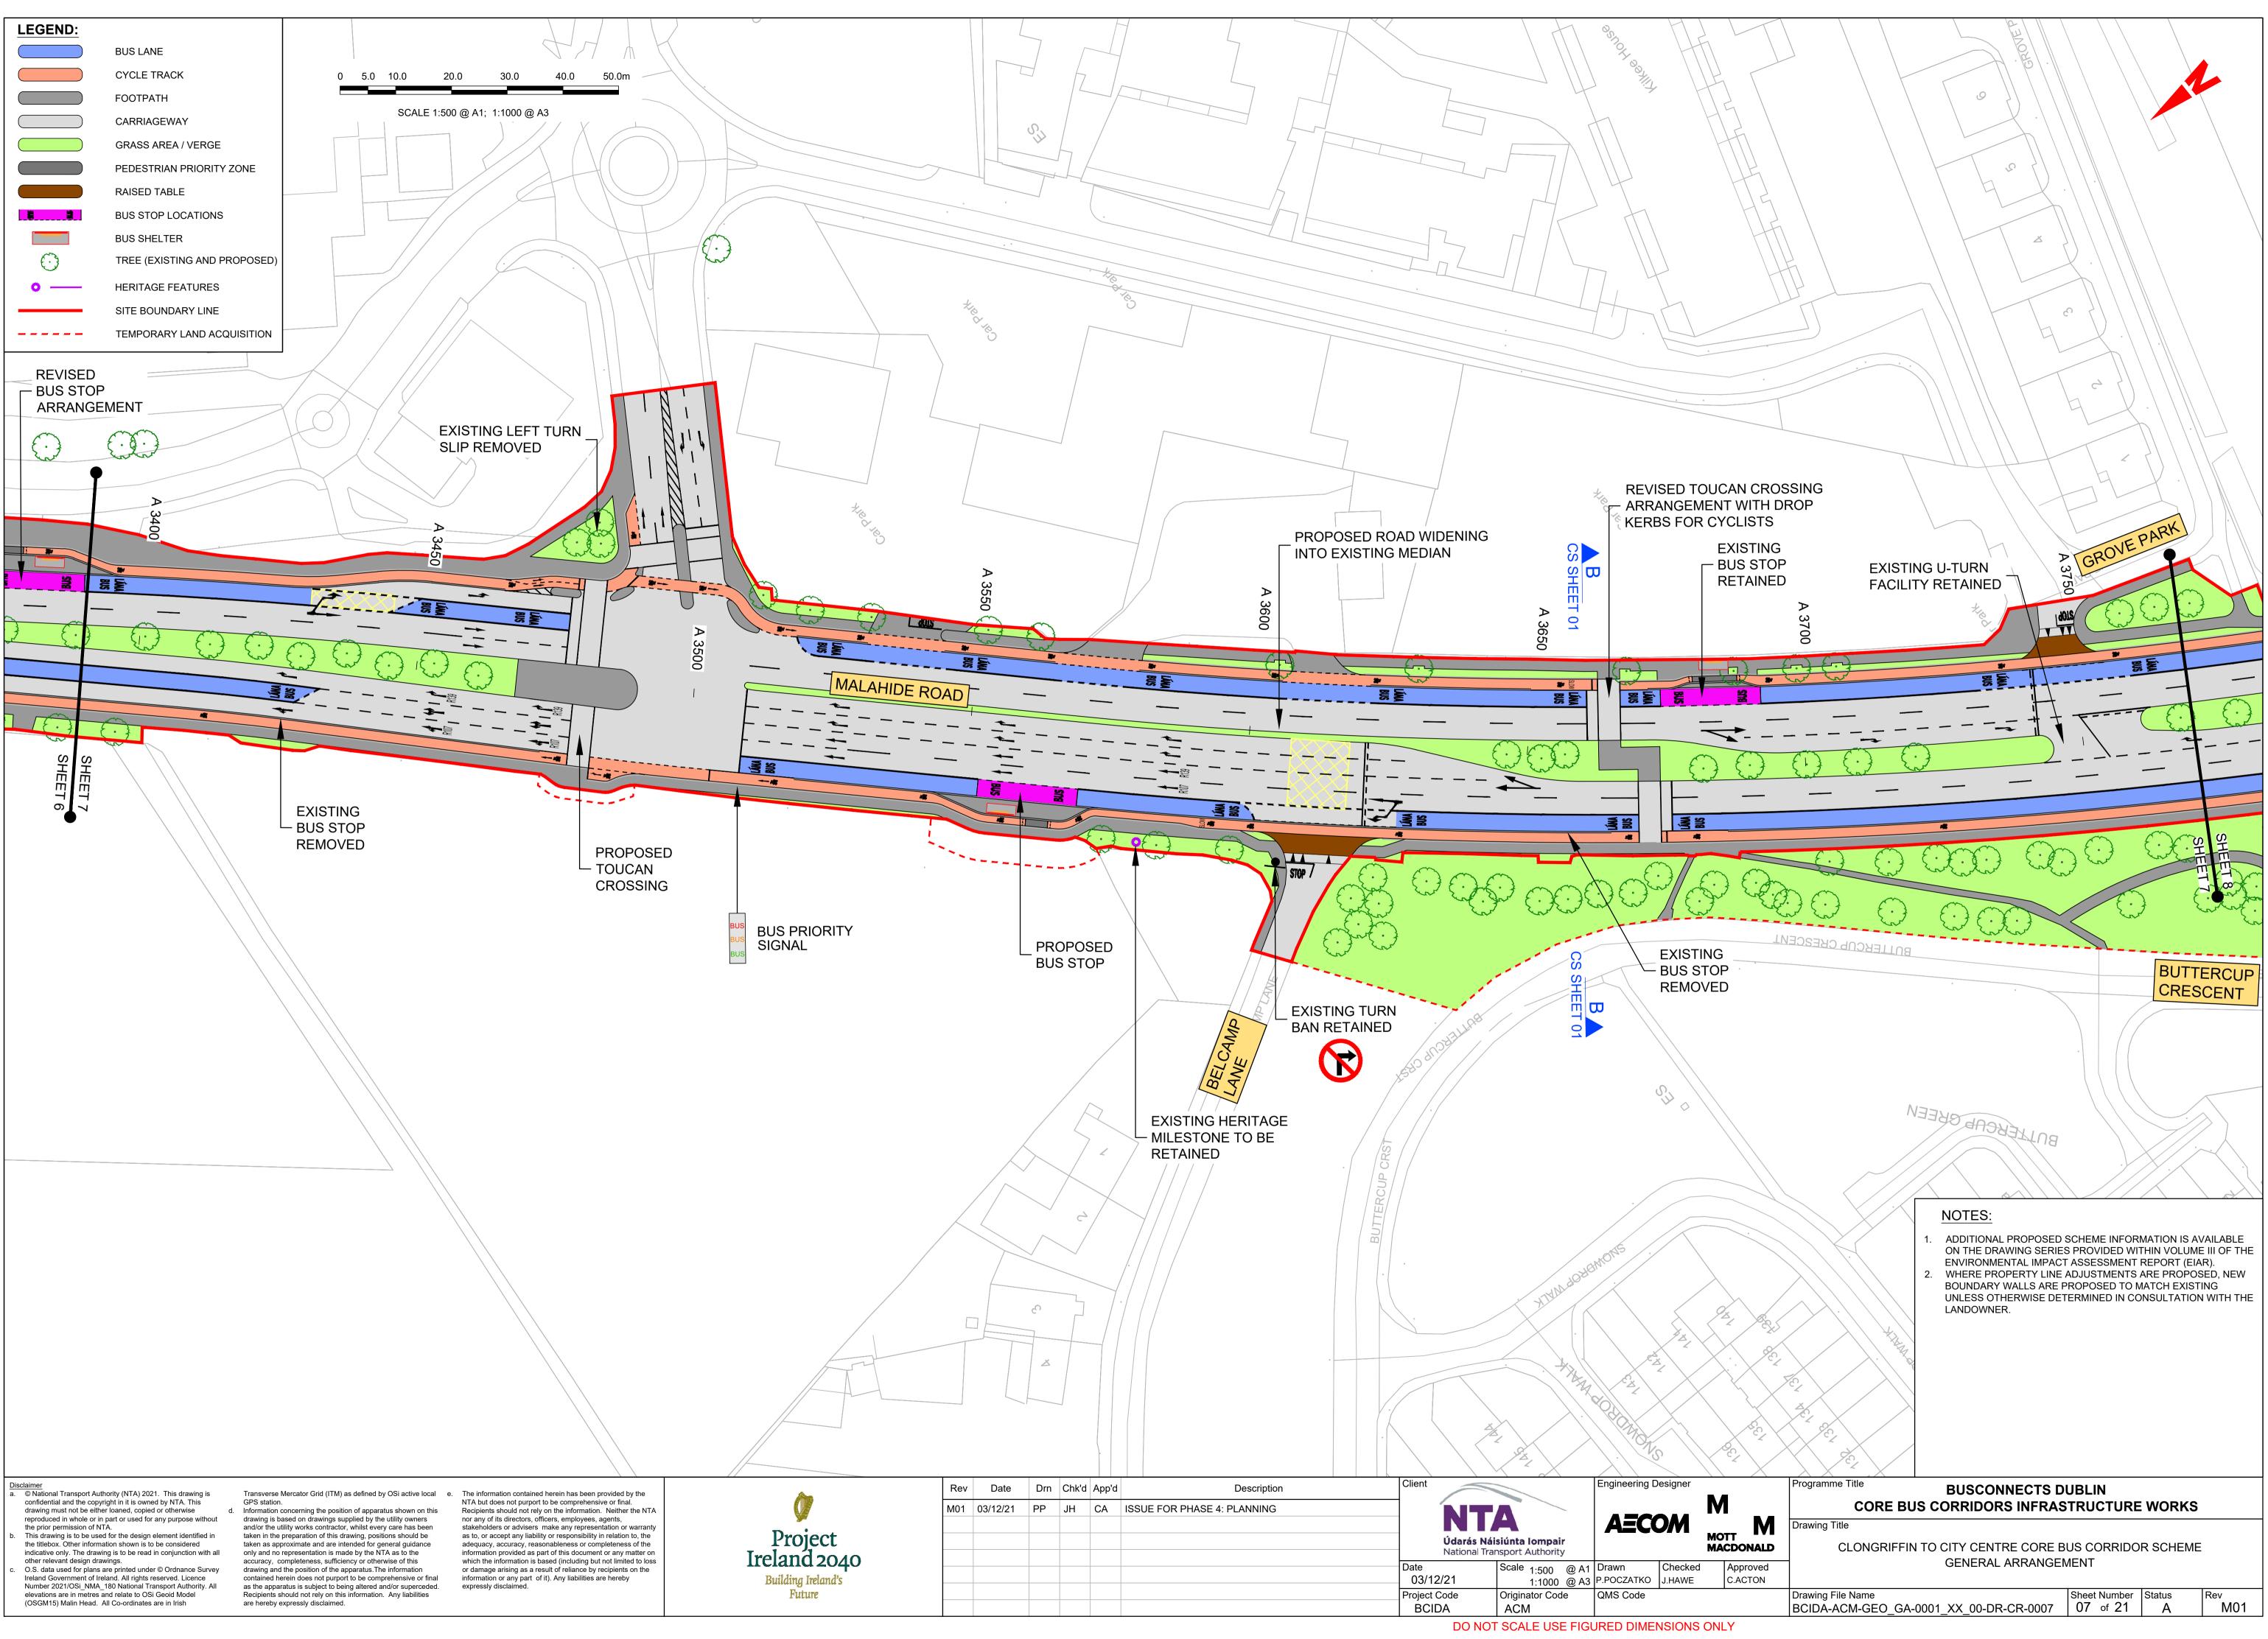

|  |  |  |                       | <b>siúnta lomp</b> a<br>nsport Author | A=CC                | JM                | MOT<br>MACI |
|--|--|--|-----------------------|---------------------------------------|---------------------|-------------------|-------------|
|  |  |  | Date<br>03/12/21      | Scale 1:500<br>1:100                  | Drawn<br>P.POCZATKO | Checked<br>J.HAWE | A<br>C      |
|  |  |  | Project Code<br>BCIDA | Originator Co<br>ACM                  | QMS Code            |                   |             |
|  |  |  |                       |                                       |                     |                   | ~~~~        |